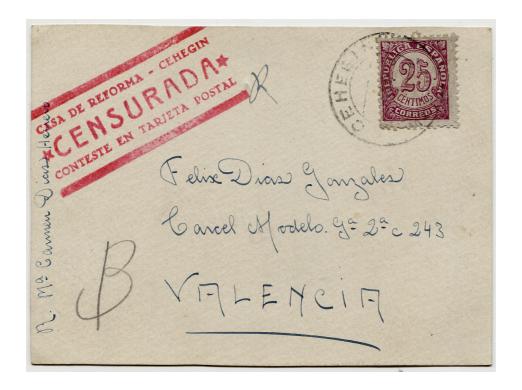

## **CEHEGÍN**

Casa de Reforma

20- Casa de Reforma, 5.8x2.5cm, red, blue, green (Heller RC16.1).

"CASA DE REFORMA - CEHEGIN / \*CENSURADA\*/
CONTESTE EN TARJETA POSTAL"
RRR