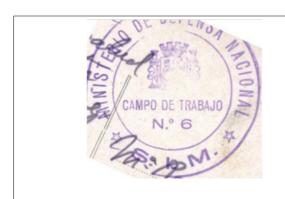

## LABOR CAMP NUMBER 6, SIM

Several locations: Falset (detachments in Cabassers, La Figuera, Gratallops & Porrera), Arbeca & Cabó

\*26- Labor Camp Number 6, Ø 3.8 cm, blue. "MINISTERIO DE DEFENSA NACIONAL \* S.I.M.\* / CAMPO DE TRABAJO /  $N^{\circ}$  6" RRR