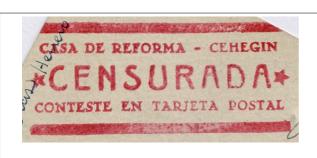

## **CEHEGÍN**

Casa de Reforma

20- Casa de Reforma, 5.8x2.5cm, red, blue, green (Heller RC16.1).

"CASA DE REFORMA - CEHEGIN / \*CENSURADA\*/
CONTESTE EN TARJETA POSTAL"
RRR