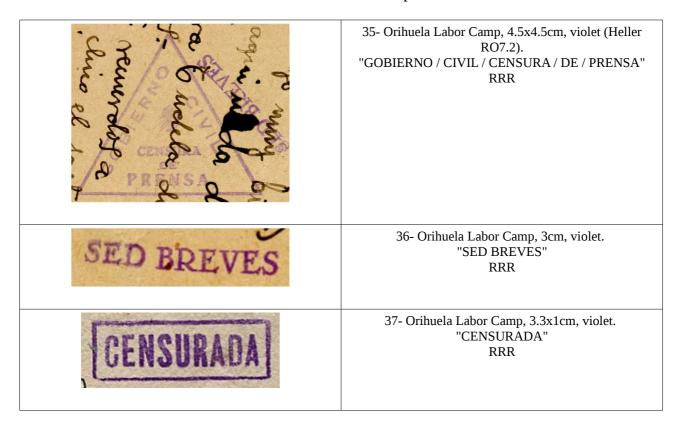

ONES

30- Modelo Prison, 6.4cm blue.
"SED BREVES EN LAS CONTESTACIONES"

#### **MADRID**

Provisional Prison for Men Nr 3, known as General Porlier prison

| Censurada.                       | 31- General Porlier prison, 3.3cm, black.<br>"Censurada"<br>E                 |
|----------------------------------|-------------------------------------------------------------------------------|
| MISUR                            | 32- General Porlier prison, 3.9cm, rose. "CENSURA" R                          |
| JED BREVES EN LAS CONTESTACIONES | 33- General Porlier prison, 6.4cm lilac. "SED BREVES EN LAS CONTESTACIONES" E |

# MÁLAGA

Prison ship Marqués de Chávarri, Málaga harbor



34- Prison shipMarqués de Chávarri, 5.2cm, black.
"MARQUÉS DE CHÁVARRI"
RRR

## **ORIHUELA**

Orihuela Labor Camp



#### **SEGORBE**

Prison in Valencia street, number 5 (Seminar)

| CENSURADO PRISIÓN GUBERNATIVA    | 38- Segorbe prison, 5.4x1.1, blue.<br>"CENSURADO / PRISIÓN GUBERNATIVA"<br>RRR |
|----------------------------------|--------------------------------------------------------------------------------|
| Censurado<br>Prision Gubernativa | 39- Segorbe prison, blue.<br>"Censurado / Prision GUbernativa"<br>RRR          |
| en la contesticion               | 40- Segorbe prison, blue.<br>"Maximo 30 Palabras / en la contestacion"<br>RRR  |

#### **TARRAGONA**

Prison ship Isla de Menorca, Tarragona harbor



41- Prison ship Isla de Menorca, 4.9x3cm, rose. "COMANDANTE BUQUE PRISIÓN / ISLA DE MENORCA / TARRAGONA" RRR

#### **TARRAGONA**

Prison ship Mahón, Tarragona harbor



42- Prison ship Mahón,